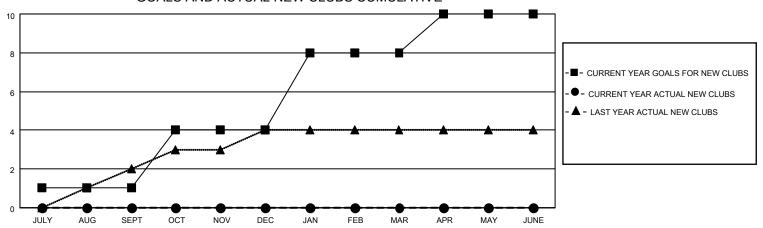

## GOALS AND ACTUAL NEW CLUBS CUMULATIVE

## MONTHLY MEMBERSHIP PROGRESS REPORT

LOCATION TEXAS District 2 T1 Results as of: 10/31/2021

| Clubs RESULTS FOR 2021-2022 |   |   |   | Members RESULTS FOR 2021-2022 |     |    |    |
|-----------------------------|---|---|---|-------------------------------|-----|----|----|
|                             |   |   |   |                               |     |    |    |
| JULY/AUG/SEPT               | 1 | 0 | 2 | JULY/AUG/SEPT                 | 50  | 48 | 62 |
| OCT/NOV/DEC                 | 3 | 0 | 0 | OCT/NOV/DEC                   | 40  | 26 | 13 |
| JAN/FEB/MAR                 | 4 | 0 | 0 | JAN/FEB/MAR                   | 200 | 0  | 0  |
| APR/MAY/JUNE                | 2 | 0 | 0 | APR/MAY/JUNE                  | 100 | 0  | 0  |