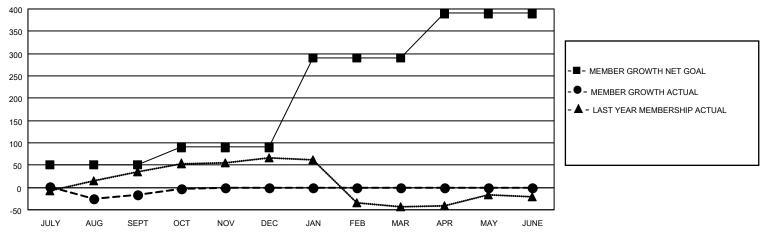

## GOALS AND ACTUAL MEMBERS CUMULATIVE

| DROPPED CLUBS: 2 |    | 10 CLUBS OF 34 ADDED 1 OR<br>MORE NEW MEMBERS | GENDER DISTRIBUTION                |              |  |
|------------------|----|-----------------------------------------------|------------------------------------|--------------|--|
|                  |    | MORE NEW MEMBERS                              | MALE                               | 728 (65.70%) |  |
|                  |    |                                               | FEMALE                             | 380 (34.30%) |  |
| DROPPED MEMBERS  |    |                                               | NON BINARY                         | 0 (0.00%)    |  |
|                  |    |                                               | PREFER NOT TO ANSWER               | 0 (0.00%)    |  |
| DECEASED         | 4  |                                               |                                    | ,            |  |
| CLUB CANCELLED   | 42 | CLICK HERE FOR CUMULATIVE                     | TOTAL FAMILY UNIT MEMBERS          | 100          |  |
| OTHER            | 29 | MEMBERSHIP DATA                               |                                    |              |  |
| TOTAL            | 75 |                                               | FAMILY MEMBERS PAYING HALF DUES 50 |              |  |
|                  |    |                                               |                                    |              |  |

## MONTHLY MEMBERSHIP PROGRESS REPORT

LOCATION TEXAS District 2 T1 Results as of: 10/31/2021

| Clubs RESULTS FOR 2021-2022 |   |   |   | Members RESULTS FOR 2021-2022 |     |    |    |
|-----------------------------|---|---|---|-------------------------------|-----|----|----|
|                             |   |   |   |                               |     |    |    |
| JULY/AUG/SEPT               | 1 | 0 | 2 | JULY/AUG/SEPT                 | 50  | 48 | 62 |
| OCT/NOV/DEC                 | 3 | 0 | 0 | OCT/NOV/DEC                   | 40  | 26 | 13 |
| JAN/FEB/MAR                 | 4 | 0 | 0 | JAN/FEB/MAR                   | 200 | 0  | 0  |
| APR/MAY/JUNE                | 2 | 0 | 0 | APR/MAY/JUNE                  | 100 | 0  | 0  |